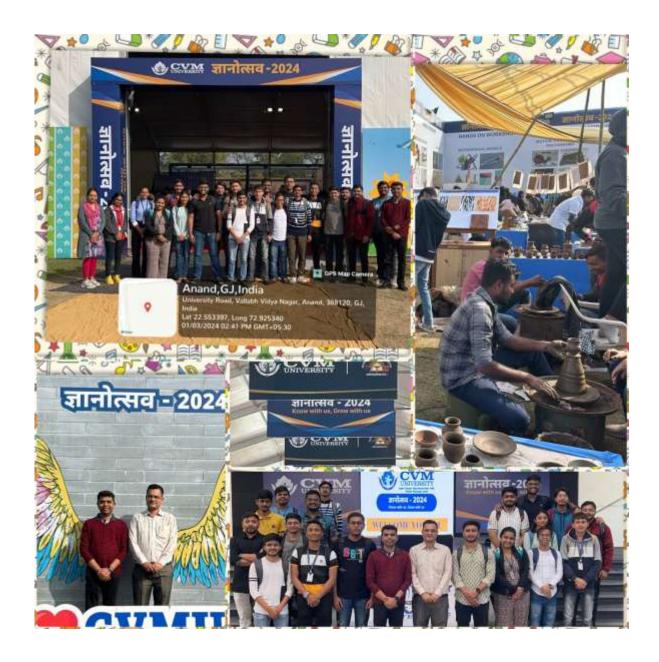

#### **\*** Brief of the Event:

To acquire the knowledge of various innovative projects and their Models.

GynoUtsav-24 were organized by the parent institution CVM university with a clear motto and objective to explore the knowledge of a student with project demonstration and open platform for various events like exhibitions, competitions, career suitability, hands — on workshop, hog heaven, innovative projects and start- up.

Various modules or aspects covered for each group of students starting from school level to post-graduate level was covered in this mega event. More than 10,000 participants/viewers are undergone of this knowledge event.

# **\*** Hands-on Workshop

- Pottery & Clay Modelling
- Origami, Sketching & Caricature
- Paper Re-thinking
- Making products of Beauty & Hygiene
- Mathematical Model & Vedic math
- Model Making & many more...

# **❖** Students' feedback:

Students were very happy to see this Utsav and learn about new ideas presented at this event. Everyone can see the efforts putting by the organizers with the participants from the registration desk to food. Each level, one can feel the micro planning to organize the event.